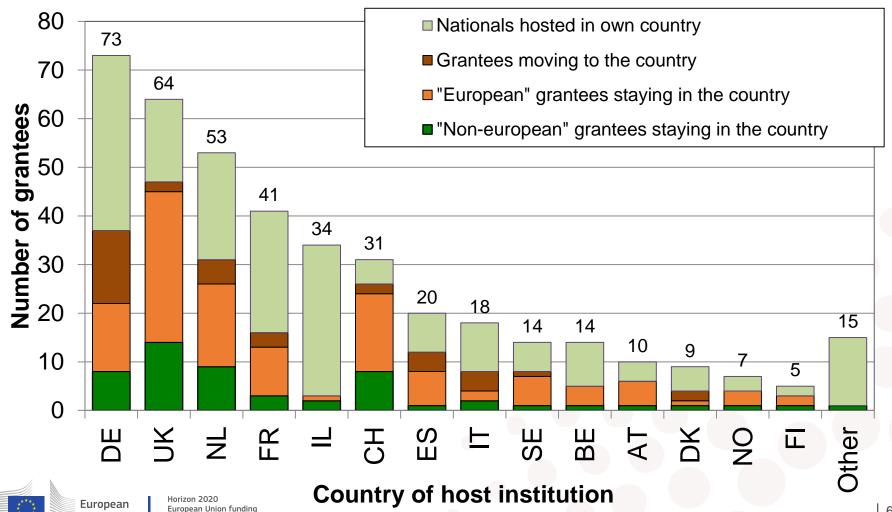

### ERC Starting Grant 2019 Mobility: Incoming and staying grantees

Total 408 grants

Commission

for Research & Innovation

6