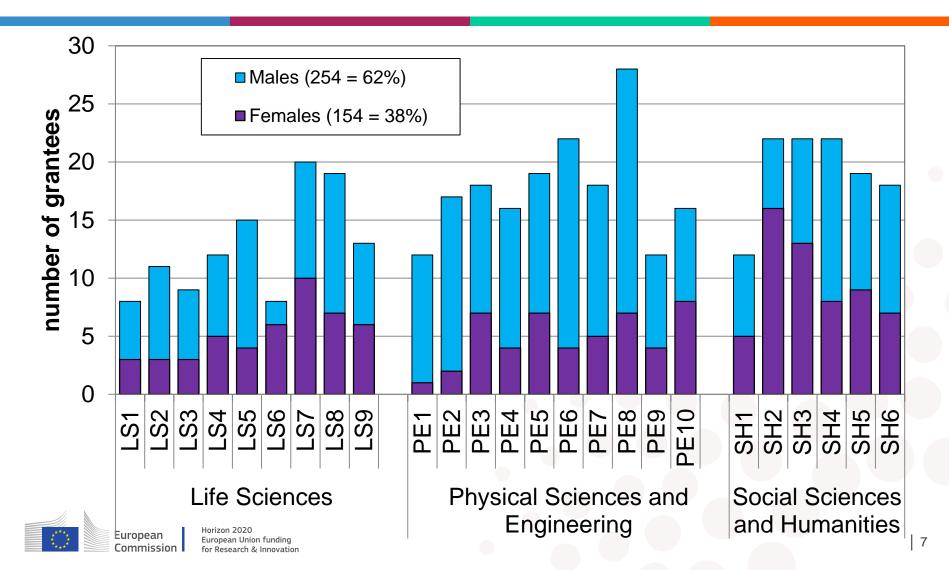

#### ERC Starting Grant 2019 Grantees by panel and gender

Total 408 grants: The number of grants per panel reflects the number of submissions to the panel

Established by the European Commission

#### Life Sciences

- LS1 Molecular biology, Biochemistry, Structural Biology and Molecular Biophysics
- LS2 Genetics, 'Omics', Bioinformatics and Systems Biology
- LS3 Cellular and Developmental Biology
- LS4 Physiology, Pathophysiology and Endocrinology
- LS5 Neurosciences and Neural Disorders
- LS6 Immunity and Infection
- LS7 Applied Medical Technologies, Diagnostics, Therapies and Public Health
- LS8 Ecology, Evolution and Environmental Biology
- LS9 Applied Life Sciences, Biotechnology and Molecular and Biosystems Engineering

#### Social Sciences and Humanities

- SH1 Individuals, Markets and Organisations
- SH2 Institutions, Values, Environment and Space
- SH3 The Social World, Diversity, Population
- SH4 The Human Mind and its Complexity
- SH5 Cultures and Cultural Production
- SH6 The Study of the Human Past

#### **Physical Sciences and Engineering**

- PE1 Mathematics
- PE2 Fundamental Constituents of Matter
- PE3 Condensed Matter Physics
- PE4 Physical and Analytical Chemical Sciences
- PE5 Synthetic Chemistry and Materials
- PE6 Computer Science and Informatics
- PE7 Systems and Communication Engineering
- PE8 Products and Processes Engineering
- PE9 Universe Sciences
- PE10 Earth System Science