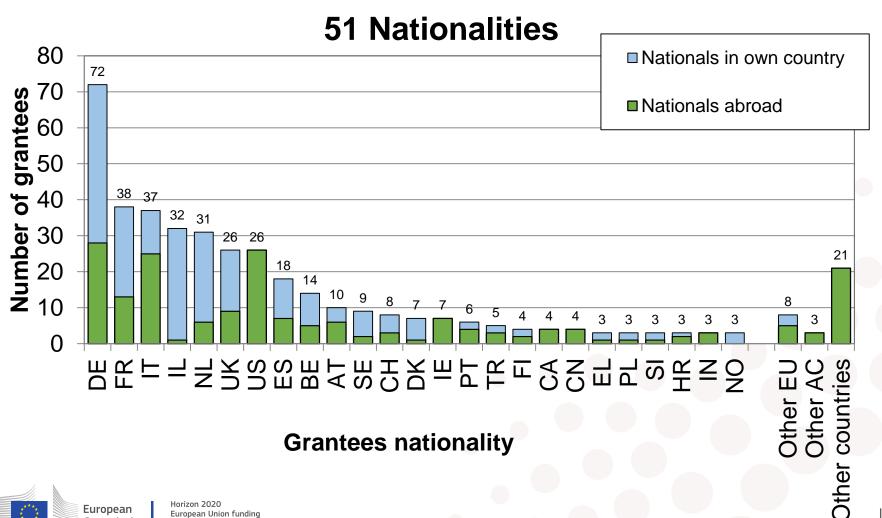

### ERC Starting Grant 2019 Grantees by nationality and gender

Total 408 grants

**51 Nationalities** 

### ERC Starting Grant 2019 Call Nationals in own country and abroad

European Union funding

for Research & Innovation

Commission

Total 408 grants