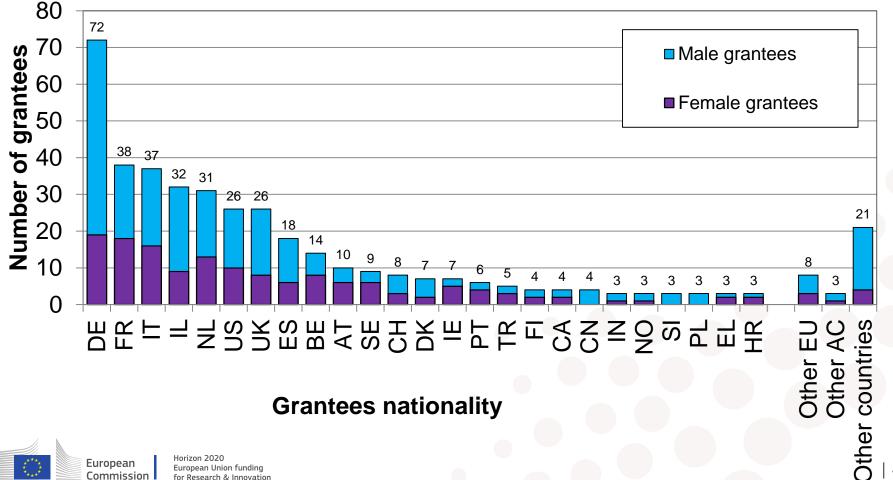

### ERC Starting Grant 2019 Grantees by nationality and gender

Total 408 grants

**51 Nationalities** 